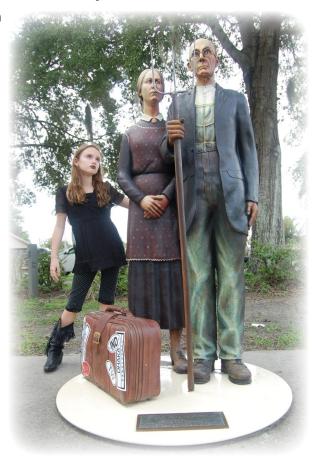

We are now concentrating our efforts on the upcoming Seward Johnson Sculpture Exhibit, to be present here in Plant City March 1 through June 1. This is a major undertaking for us as we present the event to you, and the citizens and visitors to Plant City. We partner with the City of Plant City, Unity in the Community, the Plant City Photo Archives and History Center, and others to make this happen! The cost to make this presentation is enormous for such a small organization as we are, and the value of the 10 sculptures is well over a million dollars, but it's worth it. More about this soon, as we will have a planned event for your enjoyment during the time.

#### The Sculptures Return to Plant City!

The Arts Council of Plant City is pleased to announce the return of ten J. Seward Johnson sculptures to the downtown area just in time for Florida Strawberry Festival. The popular sculptures will be installed on *March 1, 2017* and remain in town through *June 1, 2017*. The public art exhibit is brought to Plant City by the Arts Council of Plant City, and is sponsored by the City of Plant City, the Plant City Chamber of Commerce, Unity in the Community, All a Bloom Florist, the Plant City Photo Archives, Main Street Plant City, Don Walden, and Hopewell Funeral Home and Memorial Gardens.

The sculptures are on loan from the Sculpture Foundation which arranges for traveling exhibits of nationally acclaimed artist, J. Seward Johnson.

Ten sculptures will be placed in locations around town including: McCall Park, Robert W. Willaford Railroad Museum and Welcome Center, Plant City Photo Archives and History Center, Plant City Entertainment, Inc., Village Green, Bruton Memorial Library, and City Hall. For more information contact Marsha Passmore at 813-245-2244.