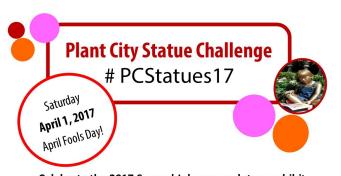

# Celebrate the 2017 Seward Johnson sculpture exhibit in Plant City by joining the Statue Challenge.

Individuals, families, clubs and businesses are invited to stage living statues downtown. Post pictures and/or video on social media using #PCStatues17 and enter the Facebook photo contest for a chance to win community cred.

Technical assistance available from 11 a.m. to 1 p.m. in McCall Park.

Saturday, April 1, 2017 11 a.m. to 1 p.m. McCall Park Plant City, FL

Hosted by

ARTS COUNCIL OF PLANT CITY PlantCityArts.com

#### Join the Plant City Statue Challenge

What better way to welcome the sculptures than a mannequin challenge? Join the celebration and participate in Plant City's own Statue Challenge. On April 1st help 'fool' the city and become a living statue downtown. Take photos and videos and share them on our facebook site for a chance to win fame. The competition is free and open to individuals, families, clubs and local businesses. To learn more go to our web site www.PlantCityArts.com. Be sure to tag all your photos on Instagram #PCstatues17.